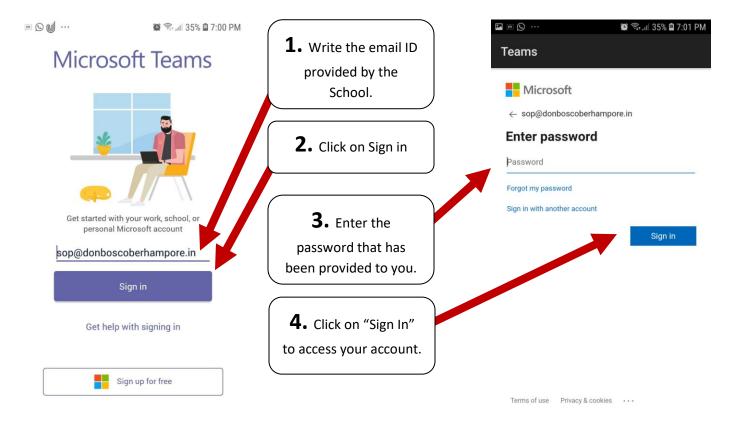

## Steps to access Microsoft Teams Account from your Smartphone for Live online classes

- Go to Playstore
- Search for "Microsoft Teams" app
- Download the app and install it in your smartphone.
- Open the app.