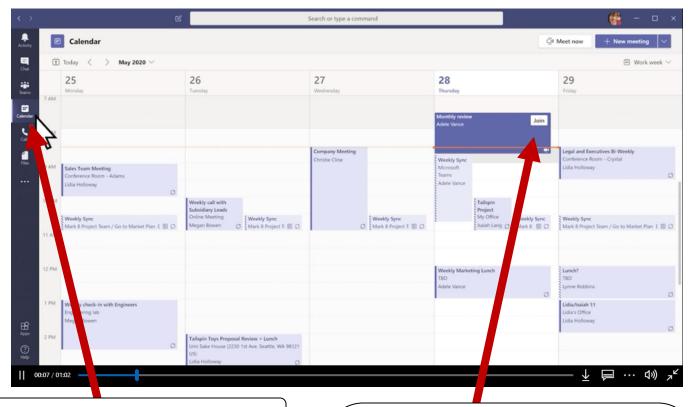

After you have successfully logged in to your account , follow these steps to join a class.

Note: As of now, you won't be able to see all the periods in your calendar as we are still in process of scheduling the periods. Once its done you can view all the periods scheduled for your class.

## 1. Click on the "Calendar" option

2. Click on the "Join" option to join a scheduled class by your subject teacher.

N.B.: This "Join" option will only appear few minutes before the class begins and will be there throughout the period. After the class is over, the" Join" option will disappear.