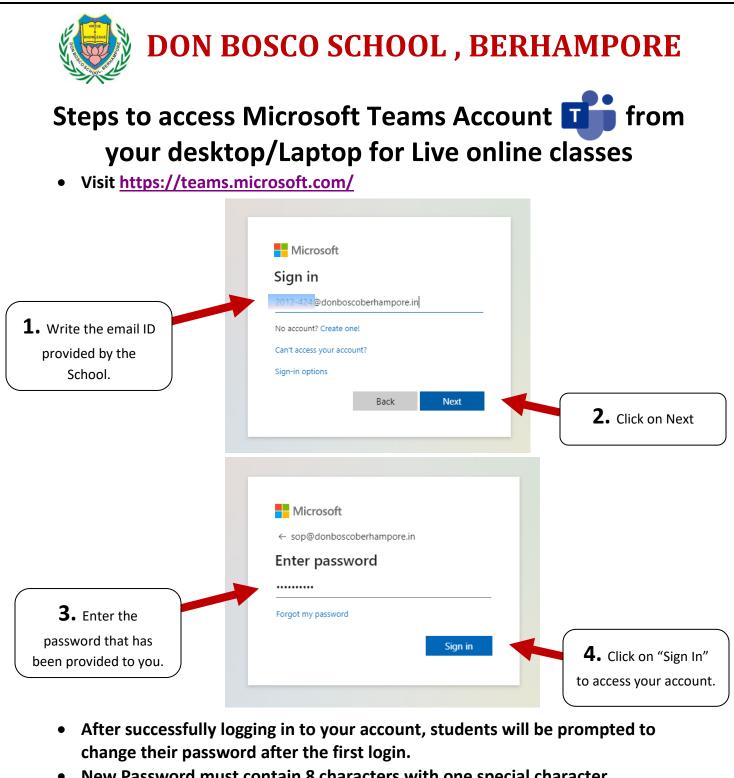

- New Password must contain 8 characters with one special character (%,&,@,or #).
- After setting up your Password, it's totally your responsibility to remember the New Password or you won't be able to access your account.
- Once the New Password is set, you have to log in to your account with the New Password.

- After successfully logging in to your account, students will be prompted to change their password after the first login.
- New Password must contain 8 characters with one special character (%,&,@,or #).
- After setting up your Password, it's totally your responsibility to remember the New Password or you won't be able to access your account.
- Once the New Password is set, you have to log in to your account with the New Password.